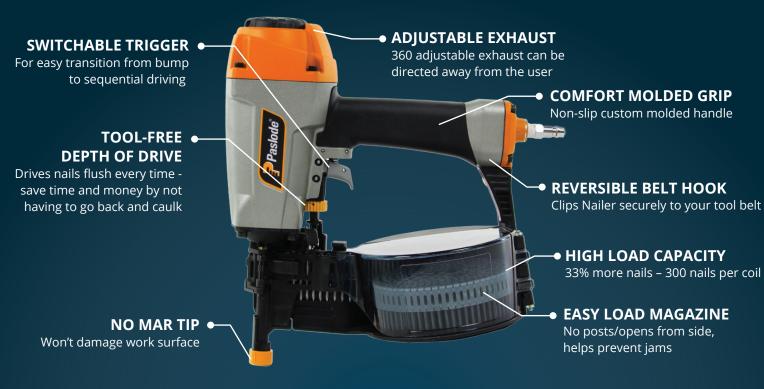

#### LIGHTWEIGHT

Delivers more power and consistent driving in a lightweight design increasing job productivity and safety.

#### RELIABLE

Includes: Safety glasses, belt hook, owner's manual, oil.

#### FASTENER LENGTH: DRIVES 1-1/2" TO 2-1/4" LENGTHS