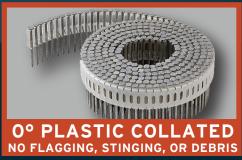

## O DEGREE PLASTIC COLLATED NAILS

NO FLAGGING, NO STINGING, LESS JAMMING

33% MORE - 300 NAILS PER COIL AVAILABLE IN HOT DIPPED GALVANIZED. ELECTRO GALVANIZED, ALUMINUM.

#### **POWERFUL**

Flexible 0 degree plastic collation eliminates wire flagging and stinging debris using every nail and in every coil eliminating waste.