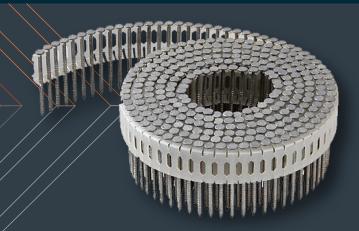

## O DEGREE PLASTIC COLLATED NAILS

NO FLAGGING, NO STINGING, LESS JAMMING

33% MORE - 300 NAILS PER COIL AVAILABLE IN HOT DIPPED GALVANIZED. ELECTRO GALVANIZED, ALUMINUM.

#### **POWERFUL**

Flexible 0 degree plastic collation eliminates wire flagging and stinging debris using every nail and in every coil eliminating waste.